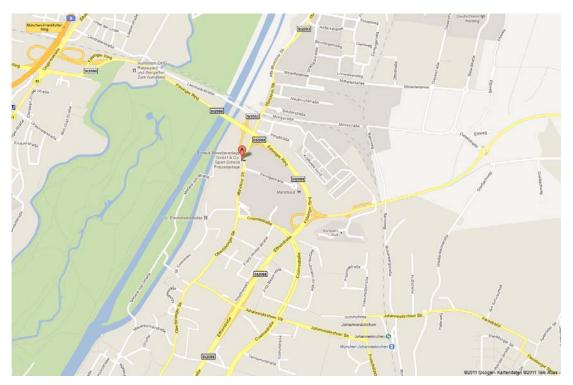

## Directions

SportScheck Allwetteranlage Scheck Pro Base Munich Münchner Strasse 15 85774 Unterföhring Germany Phone: + 49 (0) 89 992874 – 250 Email: <u>info@scheckprobase.com</u> www.allwetteranlage.de

## Directions to SportScheck Allwetteranlage (Scheck Pro Base) from Munich airport by train

After baggage claim and collecting your luggage please follow the sign S-Bahn (train).

Take the train S 8 direction to Herrsching.

Leave the train at stop Johanneskirchen and go further to the bus station.

Take the bus No. 50 direction to Olympia Einkaufszentrum.

Leave the bus at stop Feringastrasse but NOT at Feringastrasse-Ost!

After leaving the bus you will see the entrance of SportScheck Allwetteranlage Unterföhring.

On the opposite side of the street - next to the shopping center Wöhrl, you will find the Feringapark Hotel.

With the Feringapark Hotel we have special arrangements and rates for our players of the Scheck Pro Base Munich.