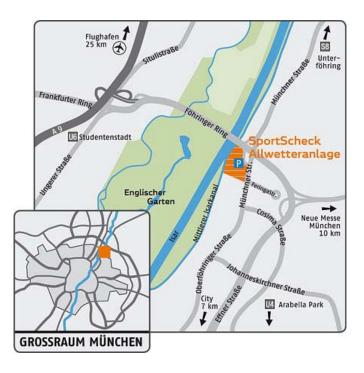

## Directions

SportScheck Allwetteranlage Scheck Pro Base Munich Münchner Strasse 15 85774 Unterföhring Germany Phone: + 49 (0) 89 992874 – 250 Email: <u>info@scheckprobase.com</u> www.allwetteranlage.de

## Directions to SportScheck Allwetteranlage (Scheck Pro Base) from Munich airport by train

After baggage claim and collecting your luggage please follow the sign S-Bahn (train).

Take the train S 8 direction to Herrsching.

Leave the train at stop Johanneskirchen and go further to the bus station.

Take the bus No. 50 direction to Olympia Einkaufszentrum.

Leave the bus at stop Feringastrasse but NOT at Feringastrasse-Ost!

After leaving the bus you will see the entrance of SportScheck Allwetteranlage Unterföhring.

On the opposite side of the street - next to the shopping center Wöhrl, you will find the Feringapark Hotel.

With the Feringapark Hotel we have special arrangements and rates for our players of the Scheck Pro Base Munich.